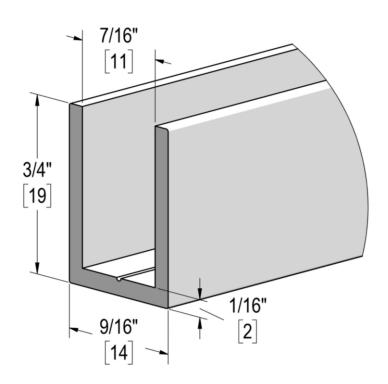

# **U-CHANNEL**

DEEP 3/8" GLASS - 144"

Product Code: PSM00227

## **PRODUCT NOTES**

- ●Available in 94" (see PSM00217) and 144" lengths
- •Wet glaze large glass panels with silicone sealant
- •Use monolithic tempered glass